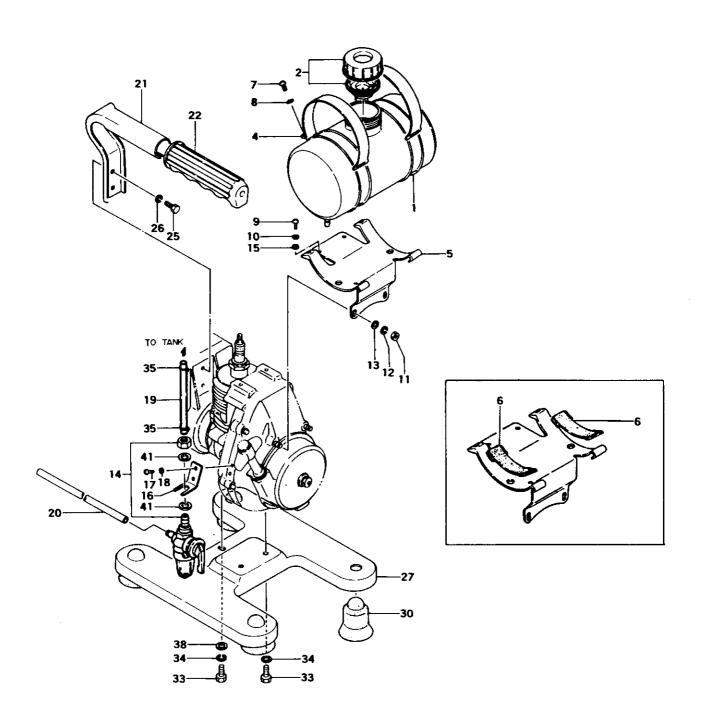

### FIG.1 ENGINE

|                | JER                              |                                                        |                                             |        |           |              | 7                  | 1 145     |
|----------------|----------------------------------|--------------------------------------------------------|---------------------------------------------|--------|-----------|--------------|--------------------|-----------|
| REF            | NER PARTIER                      | PARTHAME                                               | /                                           | \$     |           |              | SERVA NE           | R REMARKS |
| 1-001<br>1-002 | 002-00500-804                    | CYLINDER COMP.<br>CYLINDER GASKET                      | 1                                           | Ĺ      |           |              |                    |           |
| 1-003          | 018-00502-200                    | SPARK PLUG BM6A                                        | 11                                          |        |           |              |                    | •         |
| 1-004          | 031-00500-200                    | PISTON                                                 | 1                                           |        |           |              |                    |           |
| 1-005          | 037-00000-200                    | PISTON PIN 9X24<br>PISTON PIN CIRCLIP                  | 1 2                                         |        |           |              |                    |           |
| 1-007          | 041-00000-200                    |                                                        | 1                                           | ].     |           |              |                    |           |
| 1-007          | 041-00000-200                    |                                                        | 2                                           | I      | -H1<br>H1 |              | 00                 | ,         |
| 1-008          | 046-00532-802                    | CRANK SHAFT COMP.                                      | 2                                           |        | - D O     | 187          | 79                 |           |
| 1-008          | 048-00573-800<br>  068-02000-200 | CRANK SHAFT COMP.<br>WOOD-RUFF KEY 3X13X5              |                                             | N      | Do        | 187          | 80-                |           |
| 1-010          |                                  | CRANK SHAFT WASHER 15.2X22                             | li                                          |        |           |              |                    |           |
| 1-011          | 072-00531-900                    | CRANK CASE ASS'Y                                       | 1                                           | R      | -D0       | 187          | 79                 |           |
| 1-011          | 072-00557-900                    | CRANK CASE ASS'Y                                       | 1                                           |        |           |              | 80-                |           |
| 1-012          |                                  | BALL BEARING #6201, 32NH/OD<br>OIL SEAL 12287          | 1                                           |        |           |              |                    |           |
| 1-014          | 038-00000-200                    | PISTON PIN BUSHING                                     | $\begin{vmatrix} 1 \\ 1 \\ 1 \end{vmatrix}$ | M      |           |              |                    | RLA       |
| 1-016          | 999-61600-200                    | BALL BEARING #6002, 32NH/OD                            | 1                                           |        |           |              |                    |           |
| 1-017          |                                  | OIL SEAL 15257                                         | 1                                           |        |           |              |                    |           |
| 1-019          |                                  | CRANK CASE GASKET<br>NUFFLER GASKET                    | 1                                           |        |           |              |                    |           |
| 1-021          | 990-11060-201                    |                                                        | 3                                           | M      |           |              |                    |           |
| 1-021          | 990-11060-181                    | SCREV 6X18                                             | 3 3                                         | "      |           |              |                    |           |
| 1-022          | 992-10060-012                    | S. VASHER B                                            | 3                                           |        |           |              |                    |           |
| 1-024          | 990-11060-221                    |                                                        | 3                                           |        |           |              |                    |           |
| 1-025          | 992-10060-012<br>  159-20702-900 | S.VASHER B<br> CONTACT BREAKER ASS'Y                   | 3                                           |        | -00       | 187          | 70                 |           |
| 1-026,2        | 159-21401-871                    | IGNITOR COMP. TTI-1E                                   | li                                          | N      | -F0       |              |                    |           |
| 1-026          | 159-21401-872                    | IGNITOR COMP. TTI-1F<br>IGNITOR LEAD WIRE COMP., R110M | 1                                           | H      |           |              | 72-<br>72-         |           |
|                |                                  |                                                        |                                             |        | FU        | 200          | 172-               |           |
| 1-029          | 246-20701-201                    | NAGNETO CAM<br> CAM SUPPORT SPRING                     | 11                                          | D      |           |              | 80-<br>80-         |           |
| 1-031          | 191-00501-201                    | CONTACT POINT COVER                                    | i                                           | D      |           |              | 80-                |           |
| 1-033          |                                  | MAGNETO ROTOR ASS'Y                                    | 1                                           |        |           |              |                    |           |
| 1-034          | 992-01050-011<br>788-00801-203   |                                                        | 2 2                                         |        |           |              |                    |           |
| 1-028          | 822-00801-200                    | CTARTED DAUG CUIM A CT                                 |                                             |        |           |              |                    |           |
| 1-036          | 790-00601-200                    | STARTER PAUL SHIM 0.6T<br>STARTER PAUL SPRING          | 2                                           |        |           |              |                    |           |
| 1-038          | 793-10200-200                    | ISTEP BOLT                                             | 2                                           | R      | -B0       |              |                    |           |
| 1-038          | 793-10200-201<br>793-10200-202   | ISTEP BOLT                                             | 2                                           | D      | -J0       | 752<br>752   | 60<br>61-          |           |
| 1-039          | 065-00000-200                    | FLYWHEEL WASHER                                        | ī                                           | •      |           |              |                    |           |
| 1-040          | 066-00000-200                    | FLYWHEEL NUT 12                                        | 1                                           |        |           |              |                    |           |
| 1-041          | 990-11040-081                    |                                                        | 1                                           | D      |           |              | 80-                |           |
| 1-042          | 992-10040-012<br>991-01030-011   |                                                        |                                             | D<br>D |           |              | 80 <i>-</i><br>80- |           |
| 1-044          | 992-10030-012                    | S. VASHER 3                                            | 1                                           | D      | DO        | 187          | 80-                |           |
| 1-045          | 992-01030-011                    | AVZHEK 3                                               | 1                                           | D      | DO        | 187          | 80-                | İ         |
|                | 205-00501-200                    |                                                        |                                             | D      |           |              | 80-                |           |
| 1-047          | 177-20701-801                    | CONDENSER COMP. IGNITION COIL COMP.                    | 1                                           | D      |           |              | 80-                |           |
| 1-048          | 167-20741-800                    | IGNITION COIL COMP.                                    | 1                                           | N      | -DO       |              | 79<br>80-          |           |
| 1-049          | 157-04000-900<br>202-10200-201   | SPARK PLUG CAP ASS'Y                                   | 1                                           |        |           |              |                    |           |
| 1 1            |                                  |                                                        | 1                                           |        |           |              |                    |           |
|                |                                  | FAN CASE LIGHT ORANGE                                  |                                             | I      | -CO       |              |                    |           |
|                | 990-11050-201                    | FAN CASE, LIGHT ORANGE<br>SCREW 5X20                   | 1 3                                         |        | LU        | <b>3</b> 5 3 | 85-                |           |
| 1-055          | 992-10050-012                    | S. VASHER 5                                            | 3                                           |        |           |              | :                  |           |
|                | 990-11040-101<br>992-10040-012   |                                                        | 3                                           |        |           |              |                    |           |
|                | 990-11050-201                    |                                                        | 1 1                                         | ار     |           |              | Ţ                  |           |
| 1-058          | 990-11050-401                    | SCREW 5X40                                             | 2 2                                         | Ħ      |           |              |                    | ]         |
|                | 992-10050-012                    | IS. VASHER 5                                           | 2                                           | _      |           |              |                    |           |
| - To be co     | ont'd —                          |                                                        |                                             |        |           |              |                    |           |

| RET HER PARTER                                                        | PARTUANE                                       | ST. SERVINER REMARKS                         |
|-----------------------------------------------------------------------|------------------------------------------------|----------------------------------------------|
| 1-060 992-00050-011<br>1-061 990-11040-081                            | SHALL WASHER 5                                 | 2<br>3 D C064123-                            |
| 1-082 992-10040-012                                                   |                                                | 3 D C064123-                                 |
| 1-063 992-01040-011<br>1-064 132-00502-201                            | FLASH PAN                                      | 3 D C064123-<br>1 D C064123-                 |
| 1-067.1 990-11040-161<br>1-067 990-11040-081<br>1-068.1 992-10040-012 | SCREV 4X8                                      | 2   -F020571<br>1   N   F020572-<br>-F020571 |
| 1-068 992-10040-012                                                   | S. VASHER 4                                    | 1 -F020572                                   |
| 1-070                                                                 | SCREW 4X8                                      | 1 N<br>1 N D018780-                          |
|                                                                       | SMALL WASHER 4                                 | 1 N D018780-<br>-D018779                     |
| 1-072 198-00701-200                                                   |                                                | 1                                            |
|                                                                       | PRINARY CORD COMP., SPECIAL STOP CORD COMP.    | 1 N D018780-<br>1 -D018779<br>1 N D018780-   |
| 1-074 070-00601-201<br>1-075 198-01046-900                            | CRANK SHAFT VASHER 12.2X18<br>CORD CLANP ASS'Y | 2<br>1 I -F186220                            |
| 1-075   198-05015-800<br>1-077   990-11040-081                        | CORD CLAMP COMP.                               | 1 F186221-<br>2 D D018780-                   |
| 1-078 992-01040-011                                                   |                                                | 2 D D018780-                                 |
|                                                                       |                                                |                                              |
|                                                                       |                                                |                                              |
|                                                                       |                                                |                                              |
| :                                                                     |                                                |                                              |
|                                                                       |                                                |                                              |
|                                                                       |                                                |                                              |
|                                                                       |                                                |                                              |
|                                                                       |                                                |                                              |
|                                                                       |                                                |                                              |
|                                                                       |                                                |                                              |
|                                                                       |                                                |                                              |
|                                                                       |                                                |                                              |
|                                                                       |                                                |                                              |
|                                                                       |                                                |                                              |
|                                                                       |                                                |                                              |
|                                                                       |                                                |                                              |
|                                                                       |                                                |                                              |
|                                                                       |                                                |                                              |
|                                                                       |                                                |                                              |